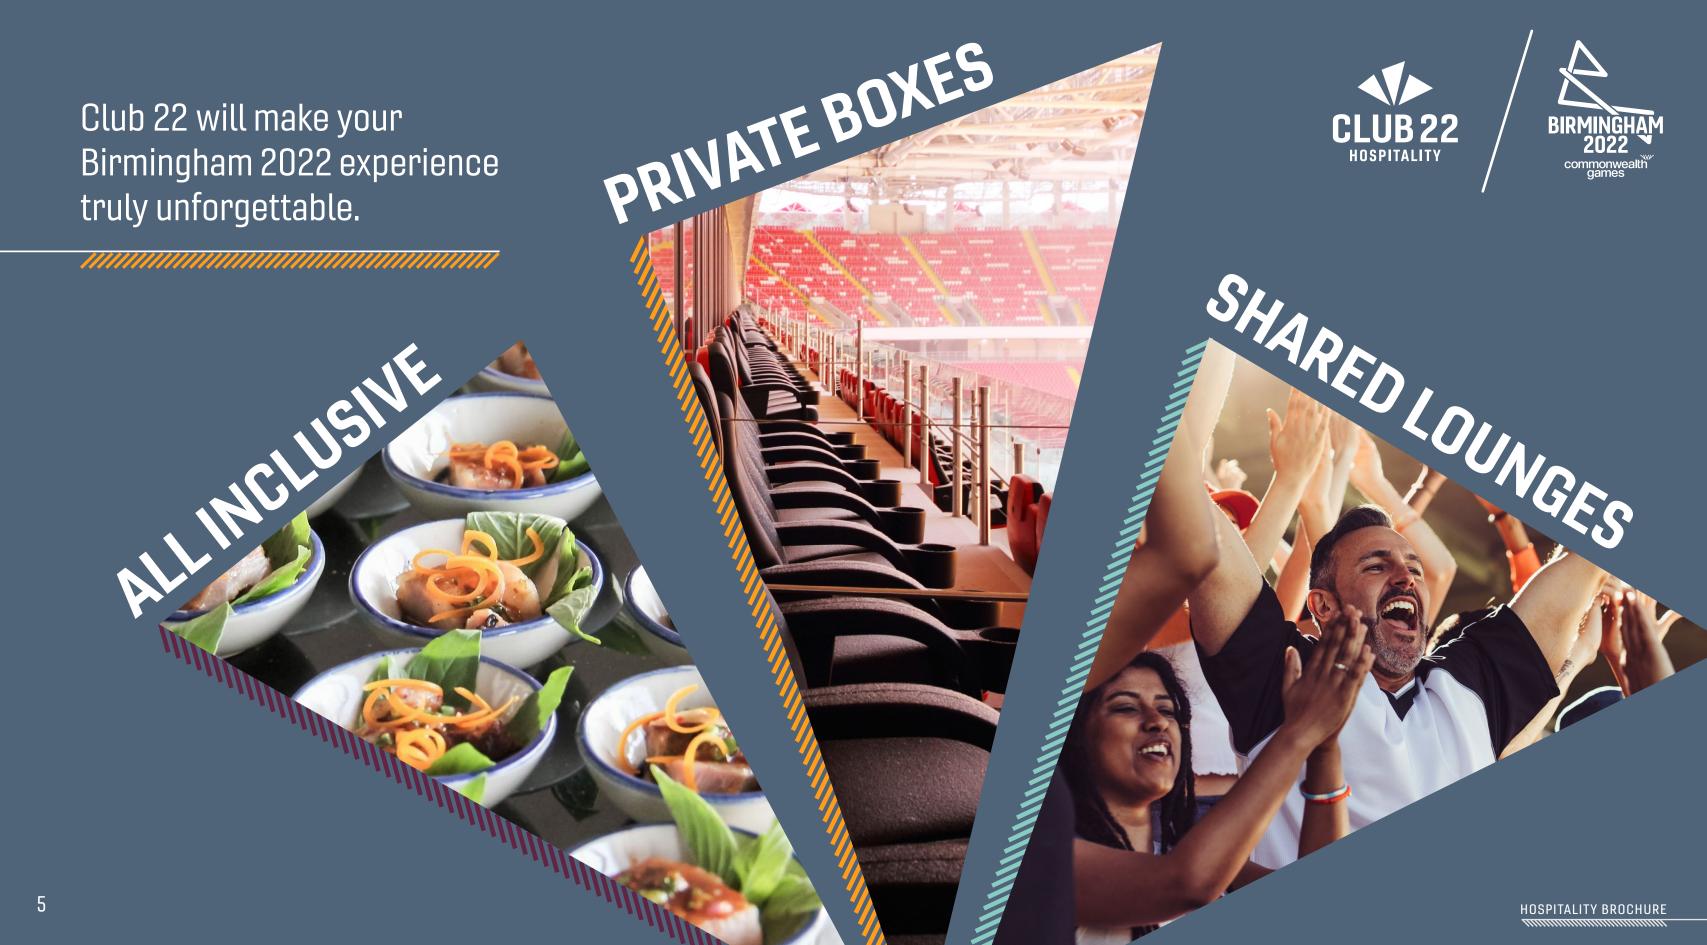

GYMNASTICS – ARTISTIC

**NETBALL** 

**RUGBY SEVENS** 

The Birmingham 2022 Hospitality experience offers some of the best seats in the house together with a fabulous all-inclusive food and beverage offer, served in a relaxed and casual atmosphere close to the sporting action. The hospitality programme will be hosted in shared lounges, with some exclusive box options.

### CLUB 22 HOSPITALITY

CLUB 22
HOSPITALITY

A club where everyone is welcome. From the most passionate fans and your most valued clients, to your closest friends and family, hospitality at Birmingham 2022 will bring people together for this once in a lifetime festival of sport and culture.

#### HOSPITALITY PROGRAMME HIGHLIGHTS

- Ten sports across eight venues and the Opening and Closing Ceremonies
- Competitively priced
- Exclusive venues; furnished, styled and located close to the sporting action
- Best available seats with easy access to hospitality areas
- Opportunity for exclusive hospitality (private boxes at select venues)
- All hospitality areas are open when gates open

All-inclusive food and drinks available from when the venue gates open

Appetising variety of bowl food choices/buffet/or picnic hamper style service

Three course seated dinner for the Opening and Closing Ceremonies

Complimentary drinks selection; including beers, wines and soft drinks

Relaxed and casual atmosphere

Entertainment programme at specific venues

Official Birmingham 2022 Programme

Birmingham 2022 Ticket Card and Lanyard