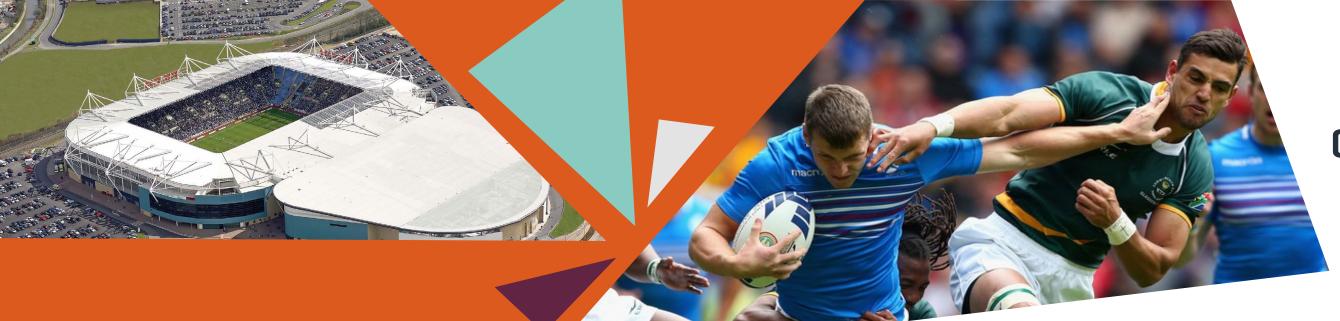

#### COVENTRY STADIUM RUGBY SEVENS

- This is the package if you are looking for an exciting and fast paced spectacle. Coventry Stadium is host to an amazing weekend of high-level competition. Played on a full-size pitch, but with just 7 players per side and 7 minutes of action each half, this is a high scoring, fast paced display of strength and agility
- We have availability in both the shared premier lounge, and for more exclusivity - 12-seater boxes are available which offer great views of the pitch
- Private Boxes for the Rugby Seven's will be available to book for the whole tournament only
- Price per person from £275 inc. ticket and VAT
- Tournament box price from £24,999 inc. tickets and VAT

| DATE             | SESSION                              |
|------------------|--------------------------------------|
| Friday 29 July   | Group Matches                        |
| Friday 29 July   | Group Matches                        |
| Saturday 30 July | Group Matches                        |
| Saturday 30 July | Quarter-Final and Semi-Final Matches |
| Sunday 31 July   | Semi-Final Matches                   |
| Sunday 31 July   | Bronze and Gold Medal Matches        |